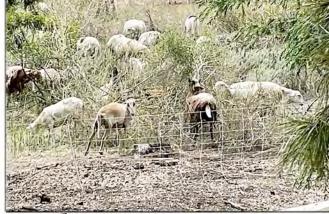

# THEY'RE BAAAACK!

For the third year, the Camarillo Springs Common Area Association (CSCAA) has arranged for the goats and sheep, escorted by their guard dogs, to munch away at the weeds on the hillsides for which the CSCAA is responsible. Such a pleasure to see them "working."

photos by Lorraine Villarreal