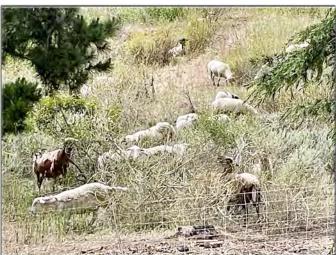

# THEY'RE BAAAACK!

For the third year, the Camarillo Springs Common Area Association (CSCAA) has arranged for the goats and sheep, escorted by their guard dogs, to munch away at the weeds on the hillsides for which the CSCAA is responsible. Such a pleasure to see them "working."

photos by Lorraine Villarreal