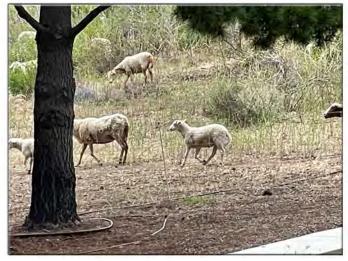

# THEY'RE BAAAACK!

For the third year, the Camarillo Springs Common Area Association (CSCAA) has arranged for the goats and sheep, escorted by their guard dogs, to munch away at the weeds on the hillsides for which the CSCAA is responsible. Such a pleasure to see them "working."

photos by Lorraine Villarreal