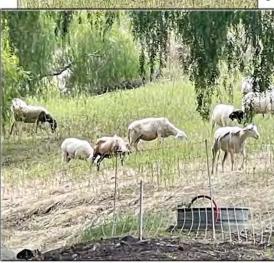

# THEY'RE BAAAACK!

For the third year, the Camarillo Springs Common Area Association (CSCAA) has arranged for the goats and sheep, escorted by their guard dogs, to munch away at the weeds on the hillsides for which the CSCAA is responsible. Such a pleasure to see them "working."

photos by Lorraine Villarreal