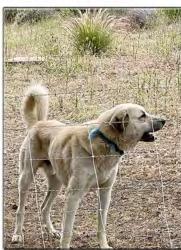

# THEY'RE BAAAACK!

For the third year, the Camarillo Springs Common Area Association (CSCAA) has arranged for the goats and sheep, escorted by their guard dogs, to munch away at the weeds on the hillsides for which the CSCAA is responsible. Such a pleasure to see them "working."

photos by Lorraine Villarreal

#### 2 SPRINGS TIMES

Jeanne McNair spotted this pelican on the retaining wall on Lada so she took this photo. Concerned that it might be injured or ill, they returned later to check and it had left.

Lucky Villarreal also on guard duty