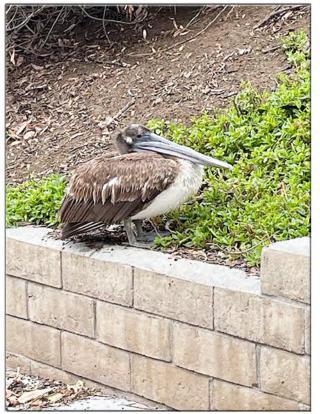

#### 2 SPRINGS TIMES

Jeanne McNair spotted this pelican on the retaining wall on Lada so she took this photo. Concerned that it might be injured or ill, they returned later to check and it had left.

Lucky Villarreal also on guard duty